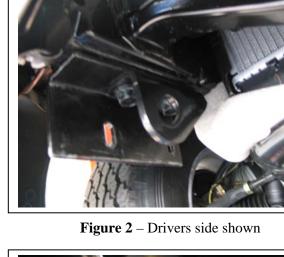

## 100 SERIES LANDCRUSIER & LEXUS LX470 76mm NUDGE BAR VEHICLE FRONTAL PROTECTION SYSTEM (VFPS) FOR AIR BAG & ADR COMPLIANT VEHICLES

Check installation hardware before commencing.

- 1. Remove tow hook and tie down brackets.
- Attach steel mounts (supplied) to vehicle using original bolts.
   NOTE: Place original tow hook on passengers' side and original passenger side tie down bracket on drivers' side.
   Discard original drivers side tie down bracket. FINGER TIGHTEN ONLY See figures 1 and 2.
- 3. Attach nudge bar to outside of steel angle mounts. Use 3/8 x 1 ½ bolts and nuts (supplied). **FINGER TIGHTEN ONLY. NOTE**: Pass bolts from inside **see figures 3 and 4.**
- 4. Centralise protection bar with vehicle and align in position. **TIGHTEN** steel angle mounts, then **TIGHTEN ALL BOLTS AND NUTS. See figure 5** for side view and **see figures 6 and 7** for front views.

Tel: 07 3897 5700 Fax: 07 3283 1168

ecb@ecb.com.au www.ecb.com.au

29 Snook St Clontarf QLD 4019 Australia Po Box 122 Margate QLD 4019

Australia

Figure 1 – Passengers side shown

Figure 3 – Drivers side shown