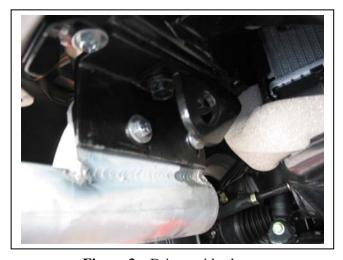

## 100 SERIES LANDCRUSIER & LEXUS LX470 76mm NUDGE BAR VEHICLE FRONTAL PROTECTION SYSTEM (VFPS) FOR AIR BAG & ADR COMPLIANT VEHICLES

Check installation hardware before commencing.

- 1. Remove tow hook and tie down brackets.
- Attach steel mounts (supplied) to vehicle using original bolts.
   NOTE: Place original tow hook on passengers' side and original passenger side tie down bracket on drivers' side.
   Discard original drivers side tie down bracket. FINGER TIGHTEN ONLY See figures 1 and 2.
- 3. Attach nudge bar to outside of steel angle mounts. Use 3/8 x 1 ½ bolts and nuts (supplied). **FINGER TIGHTEN ONLY. NOTE**: Pass bolts from inside **see figures 3 and 4.**
- 4. Centralise protection bar with vehicle and align in position. **TIGHTEN** steel angle mounts, then **TIGHTEN ALL BOLTS AND NUTS. See figure 5** for side view and **see figures 6 and 7** for front views.

Figure 4 – Passenger side shown

Figure 5 - Landcruiser model side view shown

Figure 6 – Lexus model front view shown

Tel: 07 3897 5700 Fax: 07 3283 1168

ecb@ecb.com.au www.ecb.com.au

29 Snook St Clontarf QLD 4019 Australia