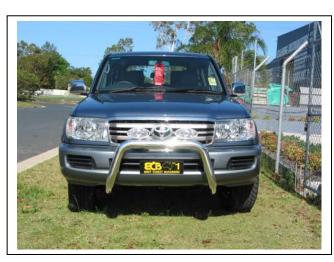

## 100 SERIES LANDCRUSIER & LEXUS LX470 76mm NUDGE BAR VEHICLE FRONTAL PROTECTION SYSTEM (VFPS) FOR AIR BAG & ADR COMPLIANT VEHICLES

Check installation hardware before commencing.

- 1. Remove tow hook and tie down brackets.
- Attach steel mounts (supplied) to vehicle using original bolts.
   NOTE: Place original tow hook on passengers' side and original passenger side tie down bracket on drivers' side.
   Discard original drivers side tie down bracket. FINGER TIGHTEN ONLY See figures 1 and 2.
- 3. Attach nudge bar to outside of steel angle mounts. Use 3/8 x 1 ½ bolts and nuts (supplied). **FINGER TIGHTEN ONLY. NOTE**: Pass bolts from inside **see figures 3 and 4.**
- 4. Centralise protection bar with vehicle and align in position. **TIGHTEN** steel angle mounts, then **TIGHTEN ALL BOLTS AND NUTS. See figure 5** for side view and **see figures 6 and 7** for front views.

Po Box 122 Margate QLD 4019 Australia

Figure 7 – Landcruiser model front view shown

Tel: 07 3897 5700 Fax: 07 3283 1168

ecb@ecb.com.au www.ecb.com.au

29 Snook St Clontarf QLD 4019 Australia Po Box 122 Margate QLD 4019 Australia