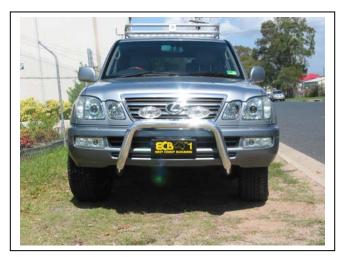

## 100 SERIES LANDCRUSIER & LEXUS LX470 76mm NUDGE BAR VEHICLE FRONTAL PROTECTION SYSTEM (VFPS) FOR AIR BAG & ADR COMPLIANT VEHICLES

Check installation hardware before commencing.

- 1. Remove tow hook and tie down brackets.
- Attach steel mounts (supplied) to vehicle using original bolts.
   NOTE: Place original tow hook on passengers' side and original passenger side tie down bracket on drivers' side.
   Discard original drivers side tie down bracket. FINGER TIGHTEN ONLY See figures 1 and 2.
- 3. Attach nudge bar to outside of steel angle mounts. Use 3/8 x 1 ½ bolts and nuts (supplied). **FINGER TIGHTEN ONLY. NOTE**: Pass bolts from inside **see figures 3 and 4.**
- 4. Centralise protection bar with vehicle and align in position. **TIGHTEN** steel angle mounts, then **TIGHTEN ALL BOLTS AND NUTS. See figure 5** for side view and **see figures 6 and 7** for front views.

Figure 4 – Passenger side shown

Figure 5 - Landcruiser model side view shown

Figure 6 – Lexus model front view shown

Tel: 07 3897 5700 Fax: 07 3283 1168

ecb@ecb.com.au www.ecb.com.au

29 Snook St Clontarf QLD 4019 Australia