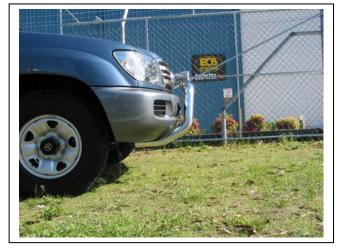

## 100 SERIES LANDCRUSIER & LEXUS LX470 76mm NUDGE BAR VEHICLE FRONTAL PROTECTION SYSTEM (VFPS) FOR AIR BAG & ADR COMPLIANT VEHICLES

Check installation hardware before commencing.

- 1. Remove tow hook and tie down brackets.
- Attach steel mounts (supplied) to vehicle using original bolts.
   NOTE: Place original tow hook on passengers' side and original passenger side tie down bracket on drivers' side.
   Discard original drivers side tie down bracket. FINGER TIGHTEN ONLY See figures 1 and 2.
- 3. Attach nudge bar to outside of steel angle mounts. Use 3/8 x 1 ½ bolts and nuts (supplied). **FINGER TIGHTEN ONLY. NOTE**: Pass bolts from inside **see figures 3 and 4.**
- 4. Centralise protection bar with vehicle and align in position. **TIGHTEN** steel angle mounts, then **TIGHTEN ALL BOLTS AND NUTS. See figure 5** for side view and **see figures 6 and 7** for front views.

Tel: 07 3897 5700 Fax: 07 3283 1168

ecb@ecb.com.au www.ecb.com.au

29 Snook St Clontarf QLD 4019 Australia Po Box 122 Margate QLD 4019

Australia

Figure 1 – Passengers side shown

Figure 3 – Drivers side shown