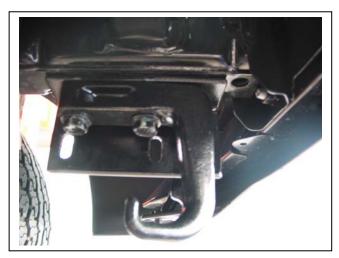

## 100 SERIES LANDCRUSIER & LEXUS LX470 76mm NUDGE BAR VEHICLE FRONTAL PROTECTION SYSTEM (VFPS) FOR AIR BAG & ADR COMPLIANT VEHICLES

Check installation hardware before commencing.

- 1. Remove tow hook and tie down brackets.
- Attach steel mounts (supplied) to vehicle using original bolts.
   NOTE: Place original tow hook on passengers' side and original passenger side tie down bracket on drivers' side.
   Discard original drivers side tie down bracket. FINGER TIGHTEN ONLY See figures 1 and 2.
- 3. Attach nudge bar to outside of steel angle mounts. Use 3/8 x 1 ½ bolts and nuts (supplied). **FINGER TIGHTEN ONLY. NOTE**: Pass bolts from inside **see figures 3 and 4.**
- 4. Centralise protection bar with vehicle and align in position. **TIGHTEN** steel angle mounts, then **TIGHTEN ALL BOLTS AND NUTS. See figure 5** for side view and **see figures 6 and 7** for front views.

Tel: 07 3897 5700 Fax: 07 3283 1168

ecb@ecb.com.au www.ecb.com.au

29 Snook St Clontarf QLD 4019 Australia Po Box 122 Margate QLD 4019

Australia

Figure 1 – Passengers side shown

Figure 3 – Drivers side shown