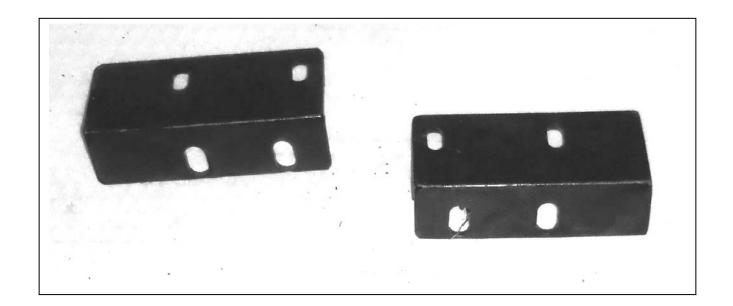

#### **FITTING KIT**

| 2 – Steel angle mounts.                    |   |
|--------------------------------------------|---|
| $4 - 3/8 \times 1 \frac{1}{2}$ bolts/nuts. |   |
| 8 - 3/8 flat washers.                      |   |
| 4 - 3/8 spring washers.                    | _ |

# DESPATCH CHECKLIST NBT66SY

|                                                                        | _                                                             |
|------------------------------------------------------------------------|---------------------------------------------------------------|
| Work Order #                                                           |                                                               |
| Finish:                                                                |                                                               |
| Transport:                                                             |                                                               |
| Due Date:                                                              |                                                               |
| <ul> <li>O 2 – Steel angle mounts.</li> <li>O 1 – Bolt Kit.</li> </ul> | See other side of<br>this page for<br>photos of all<br>mounts |
| Is this product "the best If NO fix before continuing                  | Wrapper's initials / Checker initials                         |
| ll parts <u>checked</u> and <u>completed</u> by:                       |                                                               |
| Nut and bolts:                                                         | Date//                                                        |
| Order control:                                                         | Date//                                                        |
| Final wrap check:                                                      | Date//_                                                       |