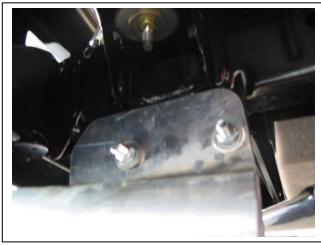

## 100 SERIES LANDCRUSIER & LEXUS LX470 76mm NUDGE BAR VEHICLE FRONTAL PROTECTION SYSTEM (VFPS) FOR AIR BAG & ADR COMPLIANT VEHICLES

Check installation hardware before commencing.

- 1. Remove tow hook and tie down brackets.
- Attach steel mounts (supplied) to vehicle using original bolts.
   NOTE: Place original tow hook on passengers' side and original passenger side tie down bracket on drivers' side.
   Discard original drivers side tie down bracket. FINGER TIGHTEN ONLY See figures 1 and 2.
- 3. Attach nudge bar to outside of steel angle mounts. Use 3/8 x 1 ½ bolts and nuts (supplied). **FINGER TIGHTEN ONLY. NOTE**: Pass bolts from inside **see figures 3 and 4.**
- 4. Centralise protection bar with vehicle and align in position. **TIGHTEN** steel angle mounts, then **TIGHTEN ALL BOLTS AND NUTS. See figure 5** for side view and **see figures 6 and 7** for front views.

Figure 4 – Passenger side shown

Figure 5 - Landcruiser model side view shown

Figure 6 – Lexus model front view shown

Tel: 07 3897 5700 Fax: 07 3283 1168

ecb@ecb.com.au www.ecb.com.au

29 Snook St Clontarf QLD 4019 Australia